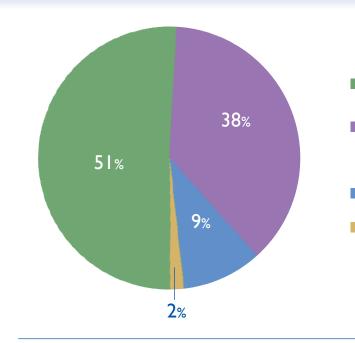

#### **REVENUE 2017**

| (includes in-kind donations)                                                                                      | \$1,497,241 |
|-------------------------------------------------------------------------------------------------------------------|-------------|
| SPECIAL EVENTS<br>(includes PRF's gala, chapter events, other volunteer<br>fundraising, and ONEpossible campaign) | \$1,123,766 |
| PRIVATE FOUNDATIONS                                                                                               | \$279,005   |
| <b>OTHER</b> (Interest, Store Items)                                                                              | \$58,315    |
| TOTAL REVENUE                                                                                                     | \$2,958,327 |