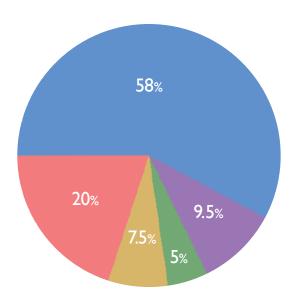

## EXPENSES 2017

| RESEARCH PROGRAMS<br>Clinical Trials, Diagnostic Testing<br>Medical & Research Database, |             |
|------------------------------------------------------------------------------------------|-------------|
| Cell & Tissue Bank                                                                       | \$1,847,965 |
| RESEARCH GRANTS                                                                          | \$626,671   |
|                                                                                          | \$303,134   |
| PUBLIC AWARENESS                                                                         | \$242,106   |
| FUNDRAISING                                                                              | \$154,027   |
| TOTAL EXPENSES                                                                           | \$3,173,903 |